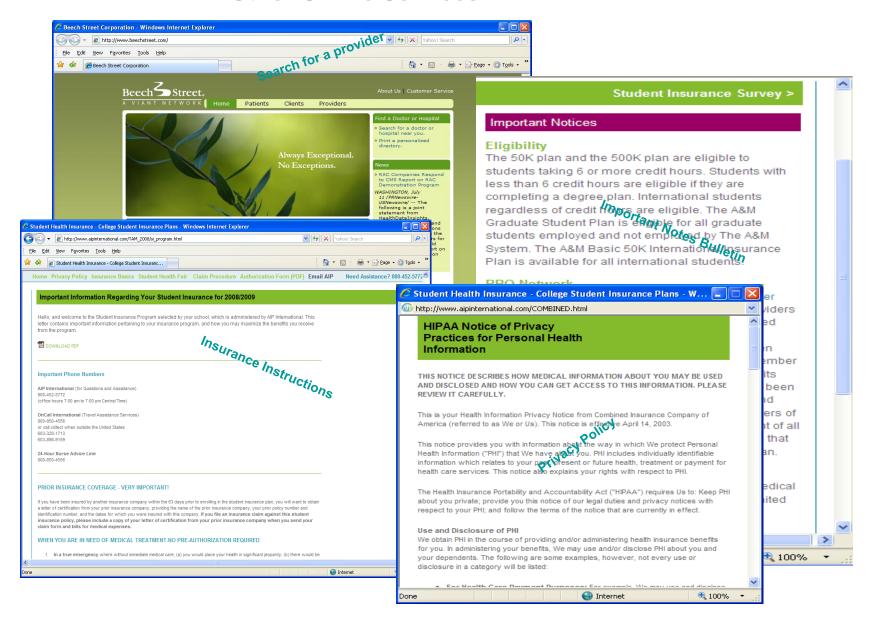

access to...

- enroll/make payment
- print an identification card
- view a summary of benefits
- view HIPAA Policy
- · access to insurance forms
- · verify or waive coverage
- search for a provider
- claim procedure information
- · check the status of claims
- special insurance instructions
- · access to the school/health center's website
- provide feedback

For School Administrators: Our web based Student Insurance Portal allows

School Administrator's access to...

- request login information
- view information regarding plans/service offered
- · view eligibility for insured student
- print an identification card of an insured student
- search for a provider
- claim procedure information
- · check the status of claims
- provide feedback (Contact us via email)
- online insurance/document management
  - upload and download files
  - view invoices
  - manage waivers
  - · request email blasts to students
  - · view summary of benefits
  - · access insurance forms
  - · view sample mail/email solicitations