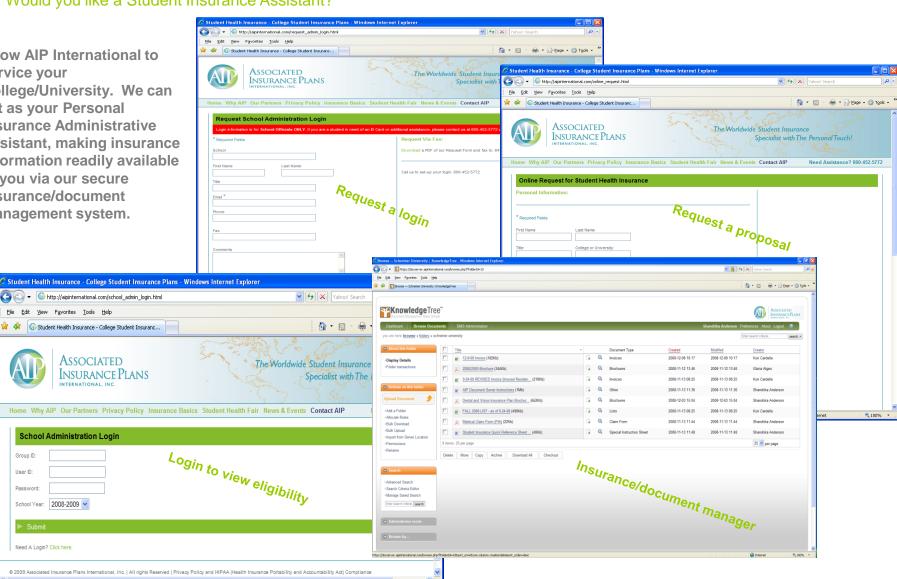

#### For School Administrators Only

Our administration of your student insurance program is flexible, and will conform to your requirements, and the reporting we deliver to you is "state of the art".

- AIP Marketing Plan
- Request a Proposal from AIP
- Login/Verify Student Eligibility
- Request a Login
- Sample School Website

For School Administrators: Our web based Student Insurance Portal allows

School Administrator's access to...

- request login information
- view information regarding plans/service offered
- · view eligibility for insured student
- print an identification card of an insured student
- search for a provider
- claim procedure information
- · check the status of claims
- provide feedback (Contact us via email)
- online insurance/document management
  - upload and download files
  - view invoices
  - manage waivers
  - · request email blasts to students
  - · view summary of benefits
  - · access insurance forms
  - · view sample mail/email solicitations

### **Would you like a Student Insurance Assistant?**

Allow AIP International to service your College/University. We can act as your Personal Insurance Administrative Assistant, making insurance information readily available to you via our secure insurance/document management system.

#### Would you like a Student Insurance Assistant?

Allow AIP International to service your College/University. We can act as your Personal **Insurance Administrative Assistant, making insurance** information readily available to you via our secure insurance/document management system.