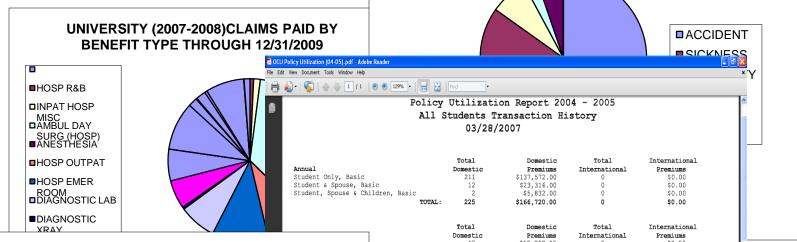

### **Customized Claim Reporting**

UNIVERSITY (2008-2009) CLAIMS PAID BY BENEFIT SUMMARY THROUGH 12/31/2009