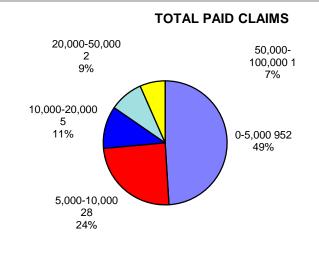

### **Customized Claim Reporting**

UNIVERSITY (2008-2009) CLAIMS PAID BY BENEFIT SUMMARY THROUGH 12/31/2009