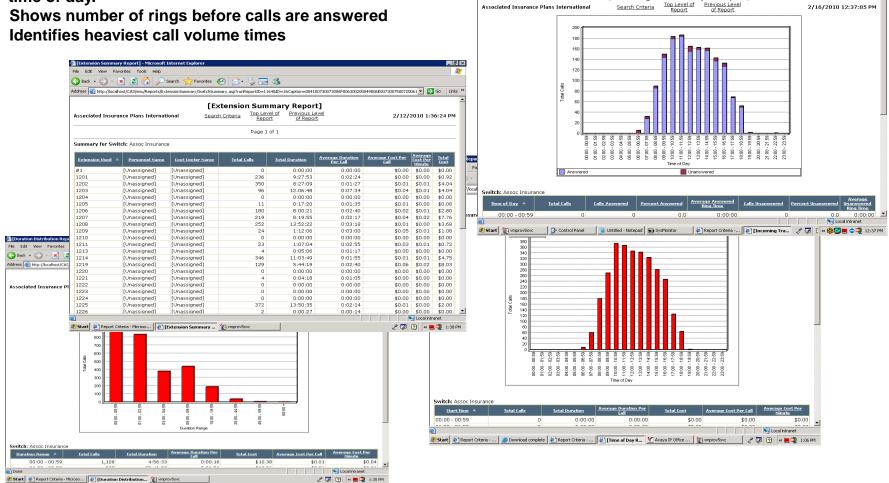

#### **Phone Reporting System**

- Identifies length and number of calls taken by each Customer Service Representative.
- Shows calls answered/unanswered and ring times by time of day.
- Shows number of rings before calls are answered

🔇 Back 🕶 🕒 🔻 💈 🌎 🔎 Search 🦙 Favorites 🤪 🙈 🍃 🤧

Associated Insurance Plans International

Address 🥘 http://locahost/CAS/enu/Reports/IncomingTraffic/IncomingTraffic/IncomingTraffic/IncomingTraffic/IncomingTraffic/IncomingTraffic/IncomingTraffic/IncomingTraffic/IncomingTraffic/IncomingTraffic/IncomingTraffic/IncomingTraffic/IncomingTraffic/IncomingTraffic/IncomingTraffic/IncomingTraffic/IncomingTraffic/IncomingTraffic/IncomingTraffic/IncomingTraffic/IncomingTraffic/IncomingTraffic/IncomingTraffic/IncomingTraffic/IncomingTraffic/IncomingTraffic/IncomingTraffic/IncomingTraffic/IncomingTraffic/IncomingTraffic/IncomingTraffic/IncomingTraffic/IncomingTraffic/IncomingTraffic/IncomingTraffic/IncomingTraffic/IncomingTraffic/IncomingTraffic/IncomingTraffic/IncomingTraffic/IncomingTraffic/IncomingTraffic/IncomingTraffic/IncomingTraffic/IncomingTraffic/IncomingTraffic/IncomingTraffic/IncomingTraffic/IncomingTraffic/IncomingTraffic/IncomingTraffic/IncomingTraffic/IncomingTraffic/IncomingTraffic/IncomingTraffic/IncomingTraffic/IncomingTraffic/IncomingTraffic/IncomingTraffic/IncomingTraffic/IncomingTraffic/IncomingTraffic/IncomingTraffic/IncomingTraffic/IncomingTraffic/IncomingTraffic/IncomingTraffic/IncomingTraffic/IncomingTraffic/IncomingTraffic/IncomingTraffic/IncomingTraffic/IncomingTraffic/IncomingTraffic/IncomingTraffic/IncomingTraffic/IncomingTraffic/IncomingTraffic/IncomingTraffic/IncomingTraffic/IncomingTraffic/IncomingTraffic/IncomingTraffic/IncomingTraffic/IncomingTraffic/IncomingTraffic/IncomingTraffic/IncomingTraffic/IncomingTraffic/IncomingTraffic/IncomingTraffic/IncomingTraffic/IncomingTraffic/IncomingTraffic/IncomingTraffic/IncomingTraffic/IncomingTraffic/IncomingTraffic/IncomingTraffic/IncomingTraffic/IncomingTraffic/IncomingTraffic/IncomingTraffic/IncomingTraffic/IncomingTraffic/IncomingTraffic/IncomingTraffic/IncomingTraffic/IncomingTraffic/IncomingTraffic/IncomingTraffic/IncomingTraffic/IncomingTraffic/IncomingTraffic/IncomingTraffic/IncomingTraffic/IncomingTraffic/IncomingTraffic/IncomingTraffic/IncomingTraffic/IncomingTraffic/IncomingTraffic/IncomingTraffic/IncomingTraffic/IncomingTraffic/Inc

2/16/2010 12:37:05 PM

[Incoming Traffic Analysis Report]