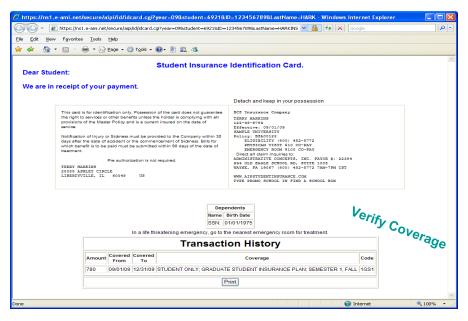

#### **Student Insurance Identification Card**

Student Insurance Identification Card: Students have the ability to retrieve a temporary copy of their insurance identification card on the web. The ID cards are available immediately by using the Enroll/Make a Payment System or via the PIN# Enrollment Process.

Once the students have entered their personal information the ID Card and transaction history will be displayed on the screen (see below).

All students will receive a permanent Student Insurance Identification Card upon enrolling in the school's insurance plan. Students may call our office at 800-452-5572 or email us at office@aipstudentinsurance.com to request a permanent card anytime throughout the policy year.