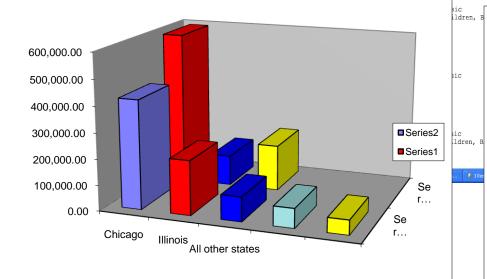

### **Customized Claim Reporting**

UNIVERSITY (2008-2009) CLAIMS PAID BY BENEFIT SUMMARY THROUGH 12/31/2009