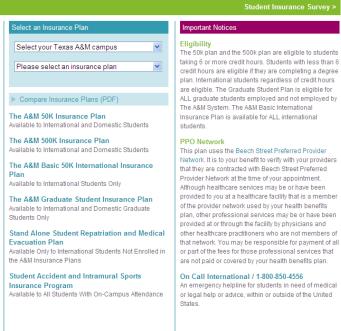

Dental. Vision & Pharmacy Options

- ▶ Dental & Vision Insurance Plan
- Dental, Vision & Pharmacy Discount Card

BBB RATING A BBB Accredited Business since 03/01/2006

For Students: Our web based Student Insurance Portal allows students hands-on

#### **Optional Dental and Vision Insurance Plan**

- Up to \$2,000 annual maximum
- Three plan design options
- No enrollment fee-Monthly payment option
- · No waiting periods for most services
- PPO Network Freedom to use dentist of your choice

#### Optional Dental, Vision and Pharmacy <u>Discount Card</u>

- · Coverage Available up to age 65
- · No deductibles or maximum
- · No Waiting periods
- No pre-existing conditions excluded
- · No claim forms to fill out
- Does not conflict with any existing insurance
- PPO Network-Over 100,000 participating providers nationwide