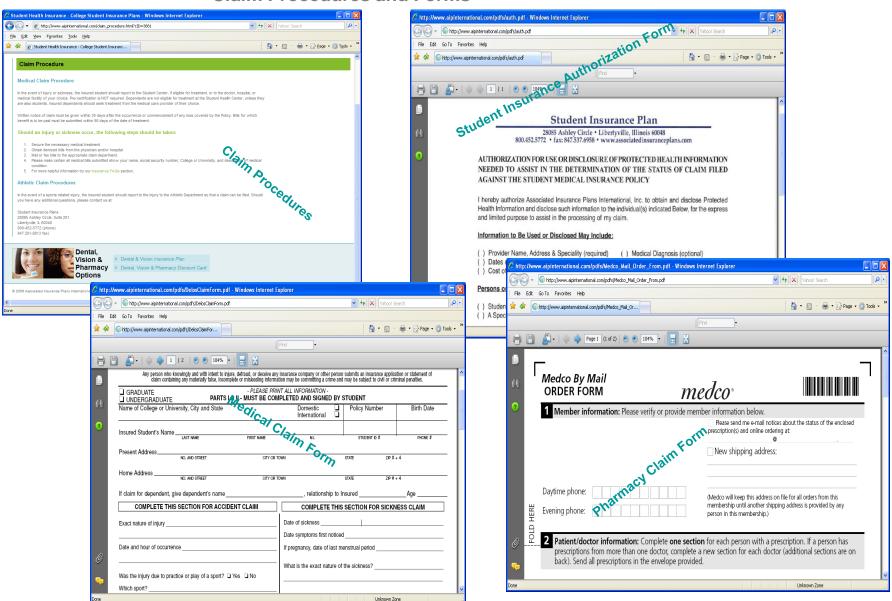

dent dentification number is less than 3 digts, please add zeros proceeding your actual D number to provide a 3 digt number  Date Of Birth: Month:  Day:  4 Digt Year:  Retrieve Coverage Information / ID Card |
| 8 2010 Associated Insurance Plans Internations | al, Inc.   All rights Reserved   Privacy Policy and HIPAA (Health Insurance Portability and Accountability Act) Compliance                                                                                                                                                                                                                                           |



### More Links and Useful Information

**GIVE THEM FINGER TIP ACCESS**...to all of the information they will need regarding insurance.





#### **Claim Procedures and Forms**





#### Submit/Check Status of Claims Online





### Other Online Services





#### More Links and Useful Information

**Insurance Basics: Terms and FAQ** 

Insurance Basics: Terms and FAQ: We have created an online portal that allows students to learn insurance terms and definitions. This portal also provides information on Drug Interaction and Frequently Asked insurance Questions.





Online Student Health Fair: On the web students also have the ability to surf some of our favorite information sites regarding Women's and Men's Health, Charity Organizations, Animals and the Environments, or other sites just for fun.

Students are able to refer sites or make suggestions or other sites that they feel may be of interest to other students.

Similar to the Health Fairs hosted on campus thi