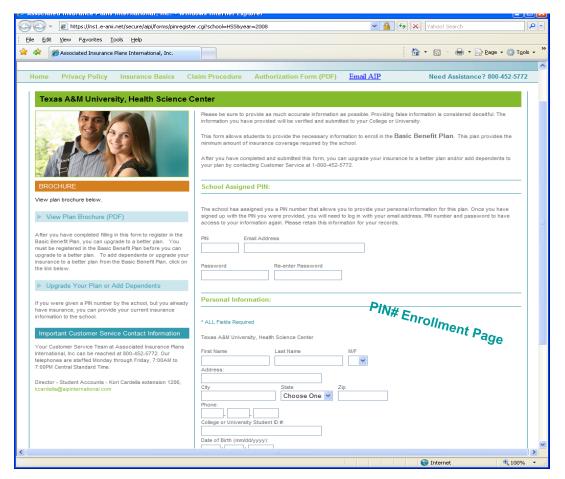

#### Option 3.

PIN# Enrollment: Students are advised by School to go to their student insurance website. With their PIN#, students are able to enroll by entering their demographic information into our database. Coverage is effective on the date of the specified term and students can retrieve their Insurance Identification Card immediately upon entering their demographic information. At this time Students are not required to submit premium payment.

Note: This procedure is used for instances where the School has students who need to purchase Insurance coverage from AIP, but the school does not want to provide a master Excel listing with demographic information to AIP. AIP provides the school with a listing of PIN numbers to distribute to the students. The schools determines the term of coverage each students will be required to purchase as well as the PIN# enrollment deadline. The charges for the premium payment are added to the student's tuition and fees. AIP invoices the schools for each student's premium of the specified term selected. The School submits payment to AIP. Each student is insured from the term's effective date, regardless of when premium is received from the School.