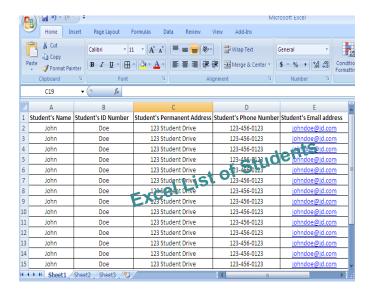

#### Option 1.

School handles the waiver, and provides insured roster to AIP: The School provides a (via email or through our secure site) LIST of eligible students who have not provided proof of coverage to the School. This list should be in Excel format and must include the student's first and last name, student ID number, date of birth, address, phone number, and email address. This list is immediately downloaded into our database with premium charged for the plan and term selected. Each student on the list is insured from the selected term's effective date (regardless of when list and premium are received from the School). AIP invoices the School for premium due.

Waiver handled by AIP for School. The School provides AIP with a list of ALL eligible students in an Excel format (must include the student's first and last name, student ID number, date of birth, address, phone number, and email address). A deadline date for submissions of waivers by students is assigned by the School. The students are advised by the School via letter or email that all students are required to have health insurance and the deadline date of waiver submission. If the student does not have health insurance, they will be charged for the health insurance premium along with their tuition and fees. If a student has health insurance, they are advised of minimum coverage requirements, and they are advised to go to their school insurance website (created and hosted AIP) and complete a waiver form, providing information to AIP on their existing insurance policy, by a specified deadline date (the 11th class day is typical). As students go to the website to waive the coverage, their waivers are reviewed to determine minimum coverage standards have been met, and if so, the student is removed from the list of insured by AIP. A copy of the waiver is sent to the School as the waiver is completed (real time). A copy of the waiver attaches to the student's record in the AIP database. Following the deadline for submission of waivers, AIP invoices the School for the semester premium for each student who has not submitted a waiver. Each student is insured from the semester effective date (regardless of when premium is received from the School).