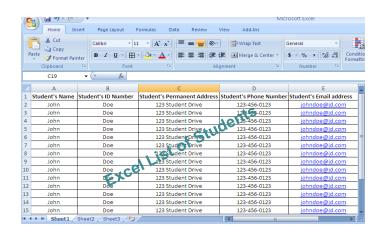

#### Option 1.

School handles the waiver, and provides insured roster to AIP: The School provides a (via email or through our secure site) LIST of eligible students who have not provided proof of coverage to the School. This list should be in Excel format and must include the student's first and last name, student ID number, date of birth, address, phone number, and email address. This list is immediately downloaded into our database with premium charged for the plan and term selected. Each student on the list is insured from the selected term's effective date (regardless of when list and premium are received from the School). AIP invoices the School for premium due.

Waiver handled by AIP for School. The School provides AIP with a list of ALL eligible students in an Excel format (must include the student's first and last name, student ID number, date of birth, address, phone number, and email address). A deadline date for submissions of waivers by students is assigned by the School. The students are advised by the School via letter or email that all students are required to have health insurance and the deadline date of waiver submission. If the student does not have health insurance, they will be charged for the health insurance premium along with their tuition and fees. If a student has health insurance, they are advised of minimum coverage requirements, and they are advised to go to their school insurance website (created and hosted AIP) and complete a waiver form, providing information to AIP on their existing insurance policy, by a specified deadline date (the 11th class day is typical). As students go to the website to waive the coverage, their waivers are reviewed to determine minimum coverage standards have been met, and if so, the student is removed from the list of insured by AIP. A copy of the waiver is sent to the School as the waiver is completed (real time). A copy of the waiver attaches to the student's record in the AIP database. Following the deadline for submission of waivers, AIP invoices the School for the semester premium for each student who has not submitted a waiver. Each student is insured from the semester effective date (regardless of when premium is received from the School).